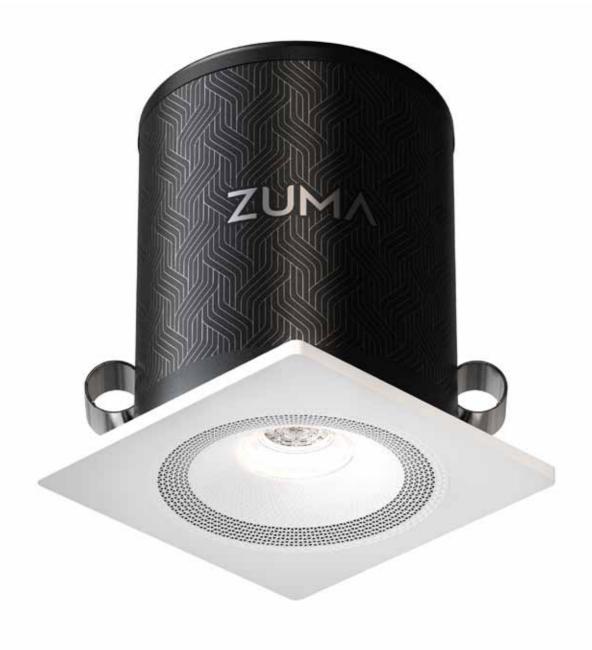

## Zuma is planning for the future

Zuma has been designed to be an expandable platform. Inside every Zuma Lumisonic is a class leading central processor providing the ability to add many new Smart Home features and functions through our patented Smart Bezel<sup>TM</sup> design.

Our team understand how trends and demands evolve so we developed Smart Bezel<sup>TM</sup> enabling additional features such as temperature and motion sensors, microphones, cameras, security and smoke detectors.

Deceptively simple to install, 9.5 cm diameter downlight – with its trimless design it discreetly blends into any interior and visually harmonises with any downlight fixture.

Zuma Setup

Easy installation and removal with Zuma's patented Blade System<sup>™</sup>. Reduce the cost and time spent on fit out and commissioning. The Zuma Blade System<sup>™</sup> minimises rework and risk of plaster damage and removes the need for complex integration and convoluted control systems.