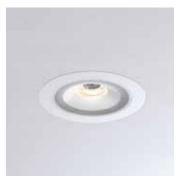

Simplicity Square Bezel

Simplicity Round Bezel

At a tap of a button our Zuma App allows you to set Circadian rhythm to run the right colour temperature dynamically throughout the day.

**Simplicity Square** Set a few millimetres proud of your ceiling

Simplicity Square & trimless Inset completely flush with your ceiling \*Additional frameless kits needed

**Simplicity Round** Set a few millimetres proud of your ceiling

Simplicity Round & trimless Inset completely flush with your ceiling \*Additional frameless kits needed

### Bezel Square 104.5mm Ceiling cutout Ø96mm Minimum internal recess depth 125mm

**Product finishes** and bezel types

Product versions and dimensions Bezel Round Ø113mm

Bezel types: Available with round and square bezels in original white or white/ polished stainless steel mesh Trimless bezel: Available with separate mounting kit. Round and square bezels in original white or white/ polished stainless steel mesh