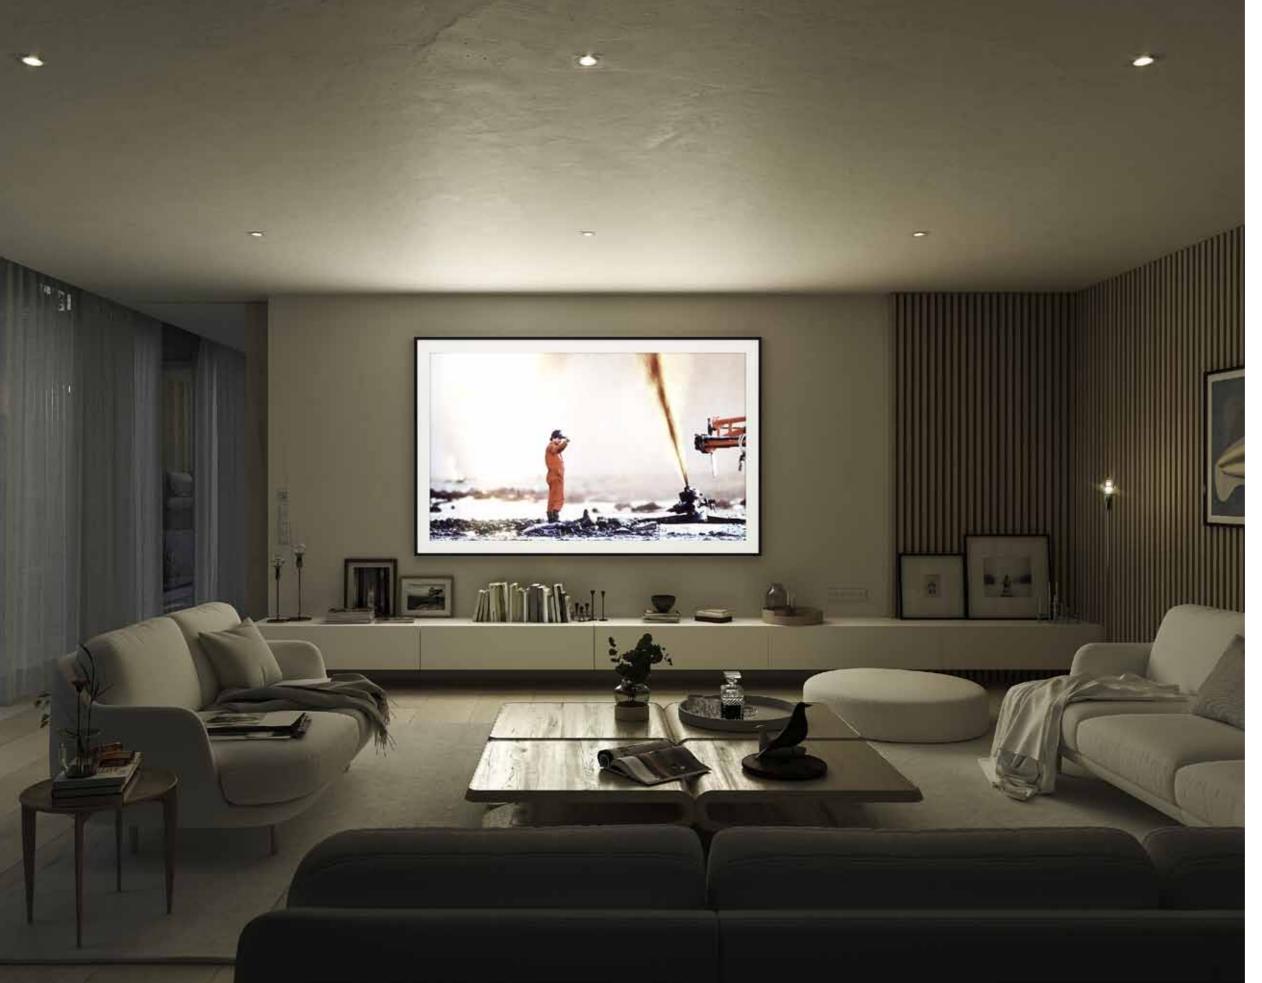

### Zuma is a complete sound system

The way we live our lives today means we lay, sit or stand when we listen to music or watch TV. With Zuma there is no sweet spot, the sound is all-around you. Connect your phone and play your favourite music service. Connect your TV streamer for instant home cinema. Use Alexa or the Zuma app to set the perfect sound and light to suit your mood and the occasion.

No sound bar, subwoofer or unsightly cables, just an immersive soundscape. The sound is all around you.

Zuma's acoustic array has a constant high direct to reverb ratio, meaning the listener is near a constant distance approaching the near-field of the radiating speaker sources. This leads to an increase in the general comfort and intelligibility over the entire listening area compared to conventional paired speaker setups.