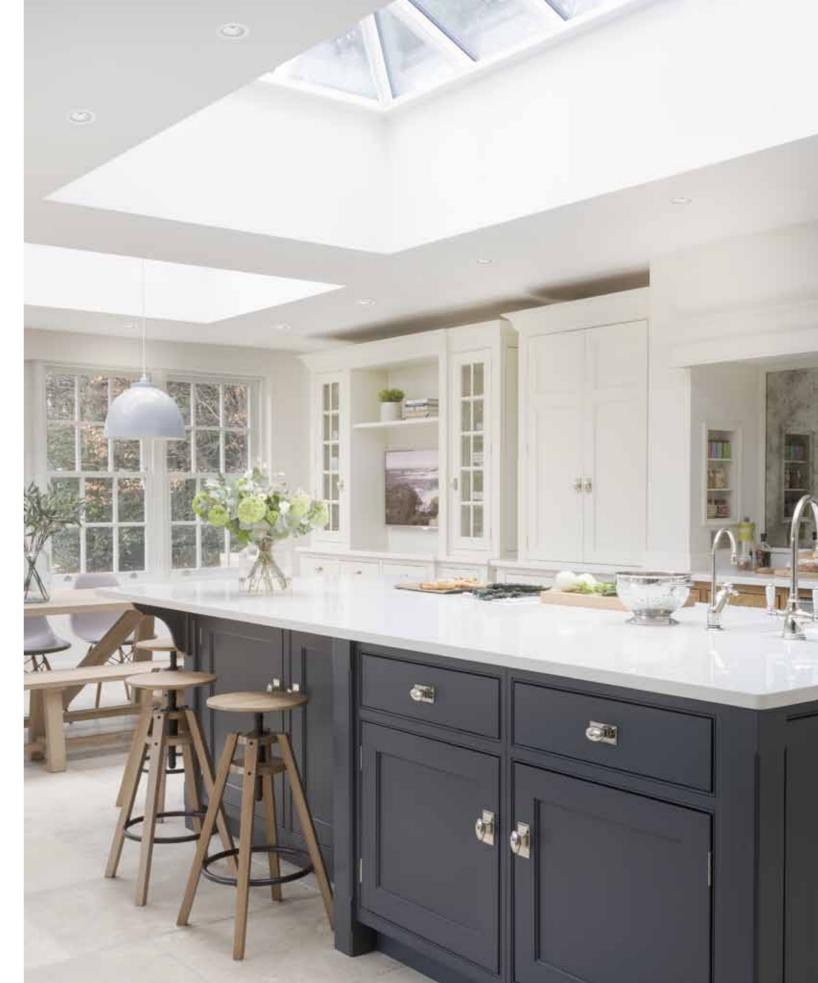

### Zuma fits seamlessly into your life

Say goodbye to lighting that is only on, off or occasionally dimmed. Zuma's combined lighting and sound let you energise yourself, set the right lighting intensity and turn up the volume to transform your home gym into a spin studio.

### Zuma is harmony

Zuma sound and light is the smart home in one easy to install package. You can retrofit Zuma and even use your existing electric cables and light switches. Zuma will reinvigorate your environment when used in a refurbishment or if you are building a new home.