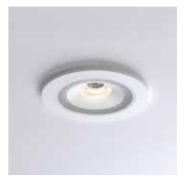

Simplicity Square Bezel

Simplicity Round Bezel

At a tap of a button our Zuma App allows you to set Circadian rhythm to run the right colour temperature dynamically throughout the day.

**Simplicity Square** Set a few millimetres proud of your ceiling

Simplicity Square & trimless Inset completely flush with your ceiling \*Additional frameless kits needed

**Simplicity Round** Set a few millimetres proud of your ceiling

Simplicity Round & trimless Inset completely flush with your ceiling \*Additional frameless kits needed

### Bezel Square 104.5mm Ceiling cutout Ø96mm Minimum internal recess depth 125mm

**Product finishes** and bezel types

Product versions and dimensions Bezel Round Ø113mm

Bezel types: Available with round and square bezels in original white or white/ polished stainless steel mesh Trimless bezel: Available with separate mounting kit. Round and square bezels in original white or white/ polished stainless steel mesh