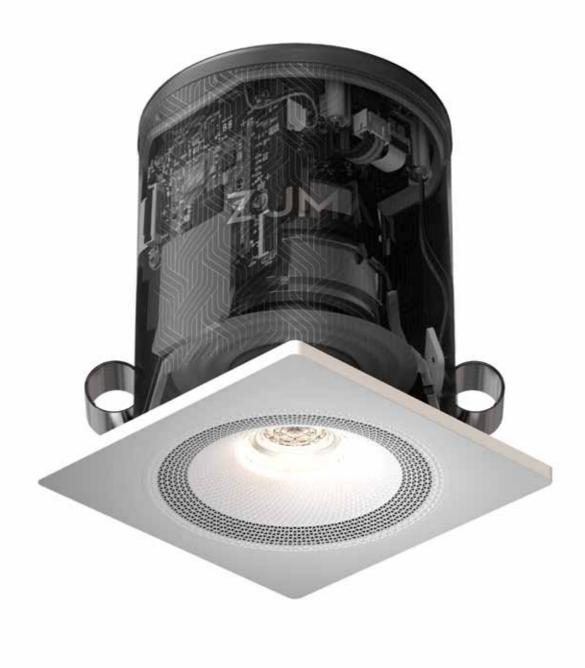

#### The unique Zuma Lumisonic System

Under the bonnet is a next generation HD-audio Class D monolithic amplifier controlled by a best in class audio quad core processor with advanced DSP features. Each channel is actively filtered and managed by advanced DSP algorithms to maximise detail and performance so can you enjoy a truly immersive sound experience.

Our bespoke two-way speaker system incorporates a uniquely optimised long throw ( 20mm travel ) 3 inch super formed aluminium cone. Every aspect of the woofer design and enclosure has been tuned and refined to ensure that when paired with the unique electronics it delivers pace, rhythm and extraordinary detail.

At the centre of the Lumisonic design is our high performance horn loaded silk dome tweeter that has been developed with ultra wide dispersion for improved clarity and room coverage.

Wirelessly synchronised to support real room filling performance Zuma uses a custom wireless multi-room connectivity system that adapts to your environment automatically. This allows wire free immersive audio over an entire room with audio streaming best in class synchronisation (100uS).

Inside each Zuma is a class leading central ARM processor, quad core CPU dedicated to delivering 1.4GHz of experience, intelligently managed to ensure the experience is unblemished. Every part of the product is software updatable giving you confidence that future needs and trends can be met.

Precision machined aluminium extruded outer case works.

High performance monolithic Class D amplifier controlled by best in class central ARM processor, quad core CPU.

Patented super formed aluminium woofer drive unit with high performance radial neodymium magnet system.

Patented integrated high performance tweeter and LED array assembly.

Magnetically detachable acoustic bezel available in a range of geometry and design styles.