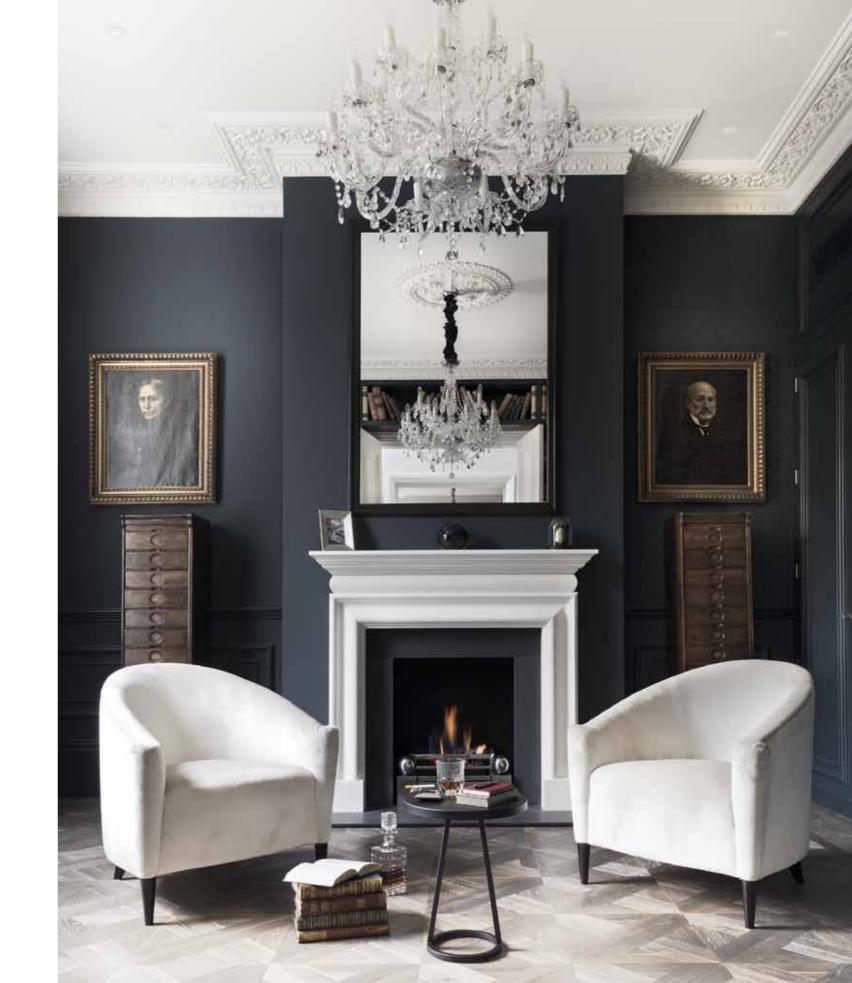

To do this we had to re-imagine how we listen to sound. Listening to a single point source or a pair of loudspeakers in a room has never really been that satisfying.

What we wanted to create was the experience of being in middle of a concert hall, or standing outside in a forest. We want the sound to envelop you.

### Zuma is a complete sound system

The way we live our lives today means we lay, sit or stand when we listen to music or watch TV. With Zuma there is no sweet spot, the sound is all-around you. Connect your phone and play your favourite music service. Connect your TV streamer for instant home cinema. Use Alexa or the Zuma app to set the perfect sound and light to suit your mood and the occasion.

No sound bar, subwoofer or unsightly cables, just an immersive soundscape. The sound is all around you.

Zuma's acoustic array has a constant high direct to reverb ratio, meaning the listener is near a constant distance approaching the near-field of the radiating speaker sources. This leads to an increase in the general comfort and intelligibility over the entire listening area compared to conventional paired speaker setups.