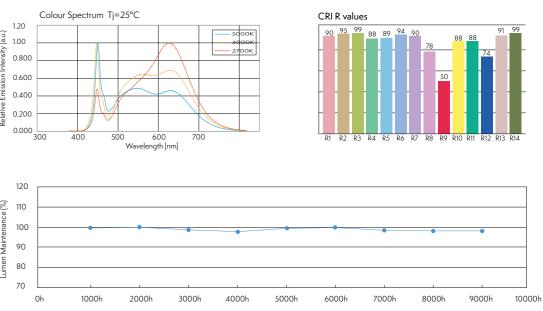

### Zuma is a light

Using optimal high perfomance Light Emitting Diodes (LED) that are energy friendly yet give excellent natural colour experience was a goal for us.

In collaboration with leading lighting industry experts we painstakingly developed a human centric downlight solution that covers a wide range of natural lighting colours. With a colour rating index (CRI) 90 we are at the peak of colour rendering quality and natural lighting, and with our custom Circadian rhythm App feature the lighting instinctively matches the natural colour rhythm of the day, supporting your well being and your body's natural rhythm.

### When is a light not a light? When it is an entire lighting system

With over 100 increments of dimming the Zuma lighting system enables super smooth adjustments. Warm to cool light temperature ranges from 3000k to 4800k, and Zuma's Circadian mode automatically mirrors the intensity and colour temperature of natural light. Numerous international studies have shown that Circadian lighting can boost mood, energy levels, sleep patterns and general wellbeing. The Zuma App also has preset features that allow you to select lighting scenes or fine tune the light to suit your needs.

#### Mid Power Chip LED

L80> 54,000hr Ta: 25℃ Tc: 85°C Lm Maintainance: 98% Chromaticity Shi : 0.0012 (Source: LM80 test report)