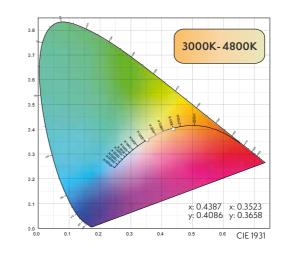

### When is a light not a light? When it is an entire lighting system

With over 100 increments of dimming the Zuma lighting system enables super smooth adjustments. Warm to cool light temperature ranges from 3000k to 4800k, and Zuma's Circadian mode automatically mirrors the intensity and colour temperature of natural light. Numerous international studies have shown that Circadian lighting can boost mood, energy levels, sleep patterns and general wellbeing. The Zuma App also has preset features that allow you to select lighting scenes or fine tune the light to suit your needs.

### **Specifications**

| Sound                                                                                                                                                                                                                                                                                                                                                                                                                                                                                                                                                      | Features                                                                                                                                                                                                                                                                                                                                                                                                                                                                                                                                                       | Light                                                                                                                                                                                                                                                                                                                                                                                                                                                       | Design                                                                                                                                                                                                                                                                                                                                                                                                                  | Summary                                                                                                                                                                                                                                                                                             |
|------------------------------------------------------------------------------------------------------------------------------------------------------------------------------------------------------------------------------------------------------------------------------------------------------------------------------------------------------------------------------------------------------------------------------------------------------------------------------------------------------------------------------------------------------------|----------------------------------------------------------------------------------------------------------------------------------------------------------------------------------------------------------------------------------------------------------------------------------------------------------------------------------------------------------------------------------------------------------------------------------------------------------------------------------------------------------------------------------------------------------------|-------------------------------------------------------------------------------------------------------------------------------------------------------------------------------------------------------------------------------------------------------------------------------------------------------------------------------------------------------------------------------------------------------------------------------------------------------------|-------------------------------------------------------------------------------------------------------------------------------------------------------------------------------------------------------------------------------------------------------------------------------------------------------------------------------------------------------------------------------------------------------------------------|-----------------------------------------------------------------------------------------------------------------------------------------------------------------------------------------------------------------------------------------------------------------------------------------------------|
| <ul> <li>Built-in class D Monolithic<br/>power amplifier in each<br/>Lumisonic:</li> <li>Watts: 75W</li> <li>Quad core 1.5GHz ARM<br/>Cortex-53 CPU</li> <li>Digital signal processor</li> <li>80mm high excursion<br/>super formed aluminium<br/>woofer unit</li> <li>20mm Horn loaded silk<br/>dome tweeter module.</li> <li>Frequency range:<br/>40Hz-25kHz (-6db points)</li> <li>Audio streaming best in class<br/>synchronisation (100uS)</li> <li>Lossless audio format<br/>support up to 24 bit/192kHz</li> <li>Dynamic bass management</li> </ul> | <ul> <li>Control: Zuma mobile app,<br/>and by voice with Alexa</li> <li>Multi-room audio: Yes<br/>with Alexa and AirPlay 2</li> <li>Connectivity: Wi-Fi,<br/>Bluetooth, Alexa, AirPlay 2,<br/>Spotify Connect</li> <li>Software updates:<br/>Wirelessly via the Zuma app</li> <li>Dynamic left and right stereo<br/>and mono control</li> <li>Network Wi-Fi dual band<br/>(WLAN 802.11a/b/g/n/ac,<br/>2.4 and 5 GHz) 10/100 Mbps</li> <li>10/100 Mbps Micro<br/>Ethernet port (via adaptor<br/>available separately)</li> <li>IPv4 and IPv6 support</li> </ul> | <ul> <li>Light: Colour tuneable<br/>and dimmable light with 100<br/>shades</li> <li>Application:<br/>Ceiling recessed, available<br/>as proud, or flush mount</li> <li>Light source: LED Chips</li> <li>Beam angle:<br/>52° Wide spread</li> <li>Watt: 6W</li> <li>Lumen: 536lm</li> <li>Voltage: 24V constant<br/>voltage</li> <li>Colour temperature range:<br/>3000k - 4800k</li> <li>Efficacy: 89lm/W</li> <li>CRI: 90+</li> <li>SDCM: &lt;3</li> </ul> | <ul> <li>Dimensions<br/>Ø94mm x 120mm deep,</li> <li>Square Face bezel<br/>104.5mm x 104.5mm x 4mm<br/>deep</li> <li>Materials laser etched<br/>aluminium extrusion,<br/>aluminium die casting</li> <li>Stainless steel laser cut<br/>custom design grill</li> <li>Magnetically attached ABS<br/>injection moulded bezel</li> <li>Stainless steel quick release,<br/>damage free, ceiling blade<br/>fixtures</li> </ul> | <ul> <li>Warranty 3 <sup>1</sup></li> <li>Electrical an mental perfe</li> <li>Operational 0C to 40C</li> <li>Operational 10% to max</li> <li>UV degrada No degrada for 3 years.</li> <li>Switch mode 230V, 50/6 DC 24V/3.1 power supp</li> <li>Proprietary we between de synchronisation</li> </ul> |
|                                                                                                                                                                                                                                                                                                                                                                                                                                                                                                                                                            |                                                                                                                                                                                                                                                                                                                                                                                                                                                                                                                                                                |                                                                                                                                                                                                                                                                                                                                                                                                                                                             |                                                                                                                                                                                                                                                                                                                                                                                                                         |                                                                                                                                                                                                                                                                                                     |