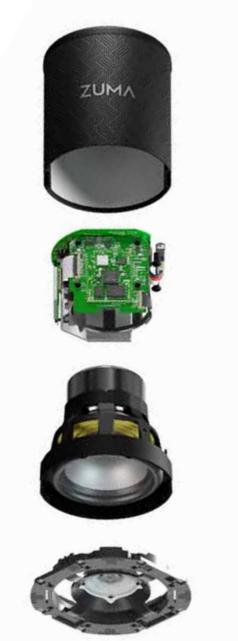

#### The unique Zuma Lumisonic System

Under the bonnet is a next generation HD-audio Class D monolithic amplifier controlled by a best in class audio quad core processor with advanced DSP features. Each channel is actively filtered and managed by advanced DSP algorithms to maximise detail and performance so can you enjoy a truly immersive sound experience.

Our bespoke two-way speaker system incorporates a uniquely optimised long throw ( 20mm travel ) 3 inch super formed aluminium cone. Every aspect of the woofer design and enclosure has been tuned and refined to ensure that when paired with the unique electronics it delivers pace, rhythm and extraordinary detail.

At the centre of the Lumisonic design is our high performance horn loaded silk dome tweeter that has been developed with ultra wide dispersion for improved clarity and room coverage.

Wirelessly synchronised to support real room filling performance Zuma uses a custom wireless multi-room connectivity system that adapts to your environment automatically. This allows wire free immersive audio over an entire room with audio streaming best in class synchronisation (100uS).

Inside each Zuma is a class leading central ARM processor, quad core CPU dedicated to delivering 1.4GHz of experience, intelligently managed to ensure the experience is unblemished. Every part of the product is software updatable giving you confidence that future needs and trends can be met.

Precision machined aluminium extruded outer case works.

High performance monolithic Class D amplifier controlled by best in class central ARM processor, quad core CPU.

Patented super formed aluminium woofer drive unit with high performance radial neodymium magnet system.

Patented integrated high performance tweeter and LED array assembly.

Magnetically detachable acoustic bezel available in a range of geometry and design styles.