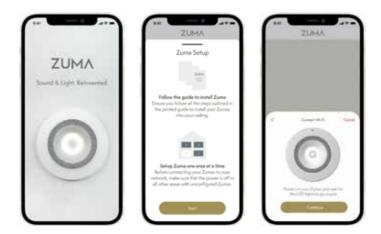

Deceptively simple to install, 9.5 cm diameter downlight – with its trimless design it discreetly blends into any interior and visually harmonises with any downlight fixture.

Zuma Setup

Easy installation and removal with Zuma's patented Blade System<sup>™</sup>. Reduce the cost and time spent on fit out and commissioning. The Zuma Blade System<sup>™</sup> minimises rework and risk of plaster damage and removes the need for complex integration and convoluted control systems.