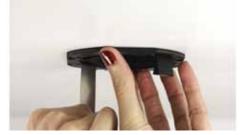

Deceptively simple to install, 9.5 cm diameter downlight – with its trimless design it discreetly blends into any interior and visually harmonises with any downlight fixture.

Zuma Setup

Easy installation and removal with Zuma's patented Blade System<sup>™</sup>. Reduce the cost and time spent on fit out and commissioning. The Zuma Blade System<sup>™</sup> minimises rework and risk of plaster damage and removes the need for complex integration and convoluted control systems.