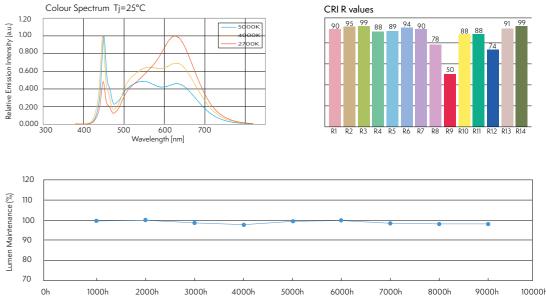

### Zuma is a light

Using optimal high perfomance Light Emitting Diodes (LED) that are energy friendly yet give excellent natural colour experience was a goal for us.

In collaboration with leading lighting industry experts we painstakingly developed a human centric downlight solution that covers a wide range of natural lighting colours. With a colour rating index (CRI) 90 we are at the peak of colour rendering quality and natural lighting, and with our custom Circadian rhythm App feature the lighting instinctively matches the natural colour rhythm of the day, supporting your well being and your body's natural rhythm.

### When is a light not a light? When it is an entire lighting system

With over 100 increments of dimming the Zuma lighting system enables super smooth adjustments. Warm to cool light temperature ranges from 3000k to 4800k, and Zuma's Circadian mode automatically mirrors the intensity and colour temperature of natural light. Numerous international studies have shown that Circadian lighting can boost mood, energy levels, sleep patterns and general wellbeing. The Zuma App also has preset features that allow you to select lighting scenes or fine tune the light to suit your needs.

#### Mid Power Chip LED

L80> 54,000hr Ta: 25℃ Tc: 85°C Lm Maintainance: 98% Chromaticity Shi : 0.0012 (Source: LM80 test report)