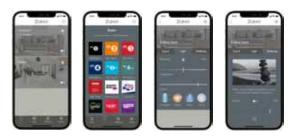

Zuma's App allows you to connect multiple zones in your home, quick easy access to internet radio and swift control over your lights, tone and colour balance. We also provide quick and convenient access to preset lighting scenes. Wellbeing features a range of atmospheres to suite your mood.

### Zuma is well connected

Partnered for your convenience. Delivering great sounding products requires that we support the way you want to listen. Zuma supports and is certified to work with the majority of the solutions you need for listening. From Bluetooth to internet radio. From Airplay to Spotify and Alexa – pick your music streaming service and play, Zuma takes care of the rest. Linked to an Alexa Echo Dot (for example) creates a voice controlled light and sound solution that means you need only ask the room for your music and lights, we do the rest.

### Zuma is smarter living

Discerning customers demand more. "Give me a solution that works and fits beautifully into my home without all the convoluted clutter." Striving for simplicity and ease of use, seeking calmer experiences with technology, Zuma's focus is on elegant and intuitive product interaction and services.

Zuma is wireless, and our App supports multiple zones or rooms within your home.