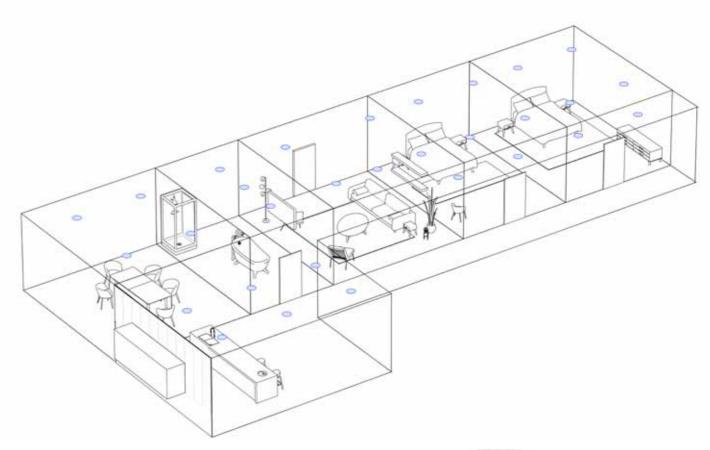

To be bathed in sound and for it to be truly immersive you need multiple sound sources, as many as possible. However, our homes are already full of cables, crowded power sockets and convoluted devices and we didn't want to add to the clutter.

So our approach was to find a new, simple, cableless way to deliver hi-fidelity sound throughout the home. We needed a ubiquitous form factor that you find in every room. It turns out downlights are ideally located to deliver true immersive sound everywhere.

And this is how the Zuma wireless multi-room system was born.