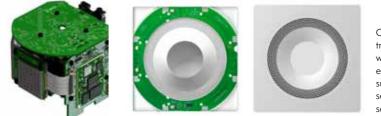

Precision machined aluminium extruded outer case works.

High performance monolithic Class D amplifier controlled by best in class central ARM processor, quad core CPU.

Patented super formed aluminium woofer drive unit with high performance radial neodymium magnet system.

Patented integrated high performance tweeter and LED array assembly.

Magnetically detachable acoustic bezel available in a range of geometry and design styles.

Deceptively simple to install, 9.5 cm diameter downlight – with its trimless design it discreetly blends into any interior and visually harmonises with any downlight fixture.

Zuma Setup

Easy installation and removal with Zuma's patented Blade System<sup>™</sup>. Reduce the cost and time spent on fit out and commissioning. The Zuma Blade System<sup>™</sup> minimises rework and risk of plaster damage and removes the need for complex integration and convoluted control systems.